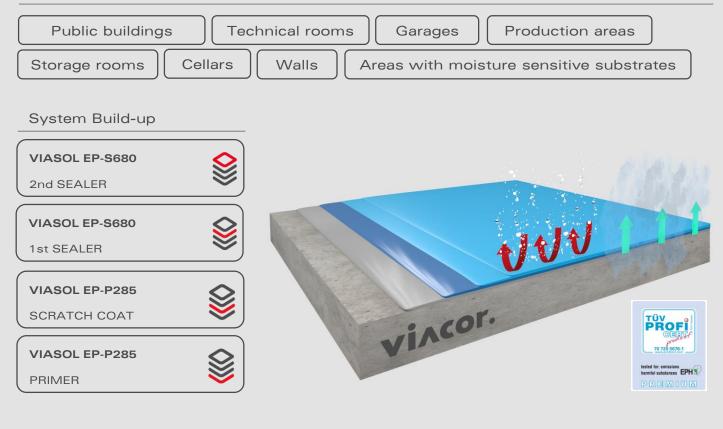

Application fields

System highlights

0,2 - 0,6 mm System thickness

# Application and Consumption

| Layer                                       | Produkt                                                                                                                                                                                                                                                                                                                                                                                                                                                                                                                                                                                                                                                                                                                                                                                                                  | Consumption<br>(kg/m²)                                       | Thickness<br>(mm) | Application               |  |
|---------------------------------------------|--------------------------------------------------------------------------------------------------------------------------------------------------------------------------------------------------------------------------------------------------------------------------------------------------------------------------------------------------------------------------------------------------------------------------------------------------------------------------------------------------------------------------------------------------------------------------------------------------------------------------------------------------------------------------------------------------------------------------------------------------------------------------------------------------------------------------|--------------------------------------------------------------|-------------------|---------------------------|--|
| 2nd Sealer<br>matt or semi-glossy           | VIASOL EP-S680<br>or<br>VIASOL EP-S681                                                                                                                                                                                                                                                                                                                                                                                                                                                                                                                                                                                                                                                                                                                                                                                   | 0,25 – 0,4<br>+ 3 - 5 % Water                                | 0,15 - 0,2        | roller, squeegee + roller |  |
| 1st Sealer<br>matt or semi-glossy           | VIASOL EP-S680<br>or<br>VIASOL EP-S681                                                                                                                                                                                                                                                                                                                                                                                                                                                                                                                                                                                                                                                                                                                                                                                   | 0,25 – 0,4<br>+ 3 - 5 % Water                                | 0,15 - 0,2        | roller, squeegee + roller |  |
| (optional) Scratch coat,<br>levelling layer | VIASOL EP-P285                                                                                                                                                                                                                                                                                                                                                                                                                                                                                                                                                                                                                                                                                                                                                                                                           | 0,5 - 1.0<br>+ 5 - 10 % water<br>+ 50 - 100%<br>QS 0,1 - 0,4 | 0,5 – 1,5         | trowel                    |  |
| Primer                                      | VIASOL EP-P285                                                                                                                                                                                                                                                                                                                                                                                                                                                                                                                                                                                                                                                                                                                                                                                                           | 0.2 – 0.4<br>+ 10 - 20% Water                                | Ca 0,1            | roller, squeegee + roller |  |
| (optional) Primer                           | VIASOL EP-S680<br>or<br>VIASOL EP-S681                                                                                                                                                                                                                                                                                                                                                                                                                                                                                                                                                                                                                                                                                                                                                                                   | 0.2 – 0.4<br>+ 7 - 10% Water                                 | Ca 0,1            | roller, squeegee + roller |  |
| Substrate                                   | Cementitious substrates according to the appropriate standards and approvals must be capable of bearing loads<br>and be free of cracks and voids. Pull-off strength ≥ 1.5 N/mm², this system is water vapour permeable, max.<br>residual moisture < 6 - 8% CM, for magnesite screed <10% CM, anhydrite max. 1% residual moisture,<br>attention for underfloor-heating <0.3% CM, with higher residual moisture and on substrates with moisture from<br>the backside special measures must be taken or a damp proof membrane should be installed. Substrate<br>preparation e.g. grinding or shot blasting, sweeping and vacuum-cleaning is mandatory. Consumptions are<br>calculated with VIASOL quartz sands and fillers. Usage of other quartz sands and fillers can cause changes of<br>consumption and technical data. |                                                              |                   |                           |  |
| Note                                        | Detailed application instructions are available upon request or refer to the technical product data sheet.                                                                                                                                                                                                                                                                                                                                                                                                                                                                                                                                                                                                                                                                                                               |                                                              |                   |                           |  |