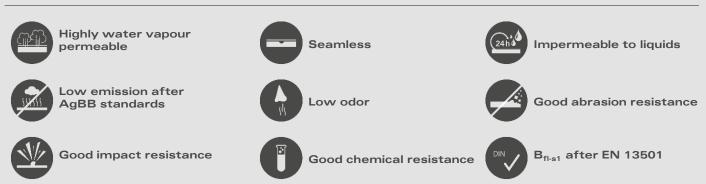

Application fields

System highlights

0,2 - 0,6 mm System thickness

# **Technical Data**

|  | Property                  | Standard                                    | Result                         |
|--|---------------------------|---------------------------------------------|--------------------------------|
|  | Compressive strength      | EN 196 / ASTM C109                          | Ca 55 N/mm²                    |
|  | Flexural strength         | EN 196 /ASTM C109                           | Ca 16 N/mm²                    |
|  | E-Modulus                 | DIN 53504                                   | Ca 7000 N/mm²                  |
|  | Shore-Hardness            | DIN EN 868                                  | D80 after 28 d                 |
|  | Water-vapour permeability | DIN 5261523/50-95                           | μ= 4000                        |
|  | Adhesive strength         | EN ISO 4624                                 | > 2,5 N/mm² (concrete failure) |
|  | Impact strength           | EN 13813                                    | ≥ 4 Nm (IR4)                   |
|  | Wear resistance (Taber)   | EN ISO 5470-1                               | ≤ 80 mg                        |
|  | Low emission              | AgBB and M1 and z.B.Green<br>Label Singapur | Fulfilled after 3 days         |
|  | Fire Resistance           | EN 13501-1                                  | BfI-S1                         |