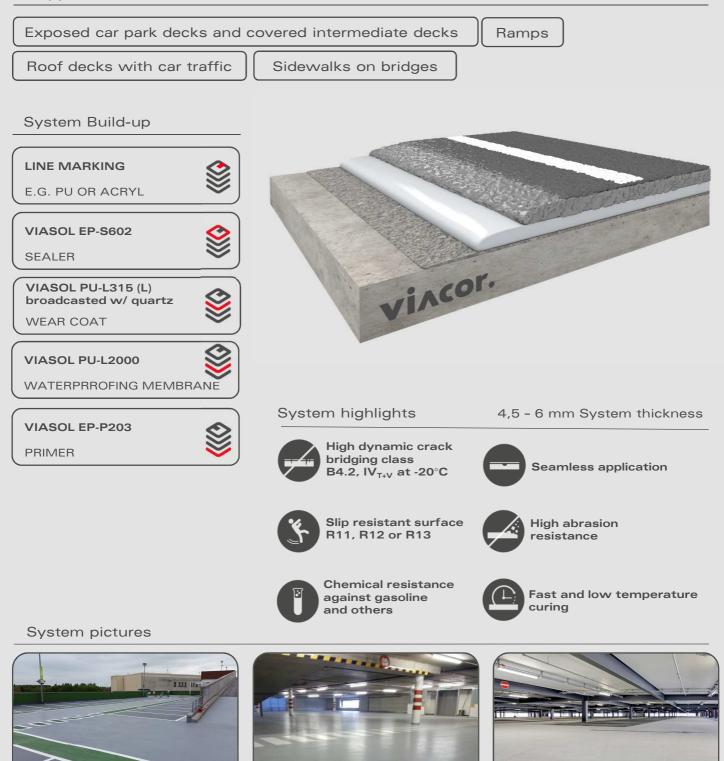

## VIASOL DECK M EP

(Formerly: VIASOL DECK rapid M V2/V3)

Fast curing car park deck coating system with separate, manually applied waterproofing membrane and wear coat with enhanced crack bridging properties class B 4.2 and  $IV_{T+V}$  (-20°C) for multi storey car parks for exposed and intermediate decks and sidewalks on bridges with pedestrian and vehicle traffic. According to: : RILI SIB 2001, class OS10 and DIN 18532 Part 1 and 6.

### Application fields

# **VIASOL DECK M EP**